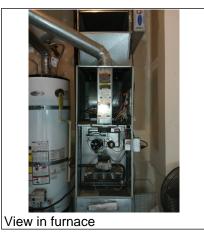

## **Report Summary**

Items Not Operating

Dishwasher did not turn on

It appears that the furnace has never been serviced, extremely dirty furnace pre-filter that is completely clogged, rusting vent pipe, furnace did not fire when the thermostat was turned on, recommend license HVAC technician to evaluate, clean, and recommend maintenance