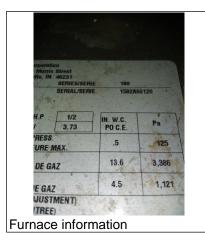

## **Report Summary**

Items Not Operating

Dishwasher did not turn on

It appears that the furnace has never been serviced, extremely dirty furnace pre-filter that is completely clogged, rusting vent pipe, furnace did not fire when the thermostat was turned on, recommend license HVAC technician to evaluate, clean, and recommend maintenance