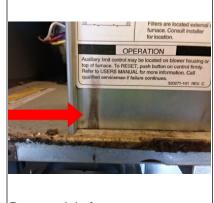

## **Report Summary**

Items Not Operating

Dishwasher did not turn on

It appears that the furnace has never been serviced, extremely dirty furnace pre-filter that is completely clogged, rusting vent pipe, furnace did not fire when the thermostat was turned on, recommend license HVAC technician to evaluate, clean, and recommend maintenance