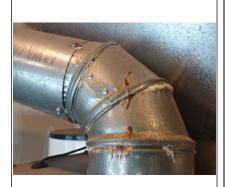

## **Report Summary**

Items Not Operating

Dishwasher did not turn on

It appears that the furnace has never been serviced, extremely dirty furnace pre-filter that is completely clogged, rusting vent pipe, furnace did not fire when the thermostat was turned on, recommend license HVAC technician to evaluate, clean, and recommend maintenance