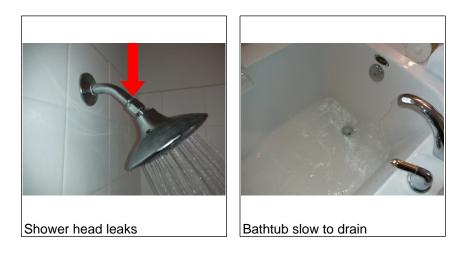

Kitchen sink drain leaks, recommend to try to tighten drain pipes

Both bathroom shower faucet is leaking, recommend applying new Teflon tape and tightening

Master bathroom tub is slow to drain, recommend drain opener to see if that solves the issue