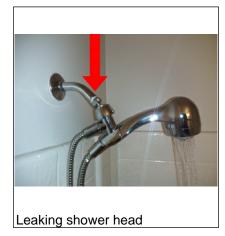

Kitchen sink drain leaks, recommend to try to tighten drain pipes

Both bathroom shower faucet is leaking, recommend applying new Teflon tape and tightening

Master bathroom tub is slow to drain, recommend drain opener to see if that solves the issue